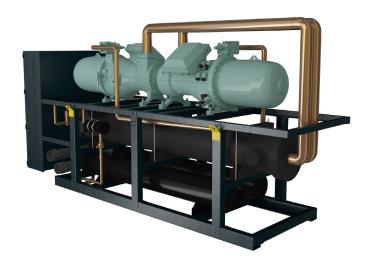

## BalticSCREW WATER HP

Watercooled screw heatpump

Heating capacity S7/W35: 190-2700 kW

Hot water temperature standard: upto  $+55^{\circ}$ C Hot water temperature HT: upto  $+65^{\circ}$ C Hot water temperature SHT: upto  $+78^{\circ}$ C

Compressors: Screw (inverter on request) Refrigerant: R134a, (R1234ze on request)

Condenser: DX Shell & Tube Evaporator: Shell & Tube

Already included: EEV, RS485 Modbus

## Key available options:

Low noise \\ Touchscreen display \\ LON, BACnet \\ Soft start \\ Heat recovery \\ Energymeter \\ COP control \\ etc.