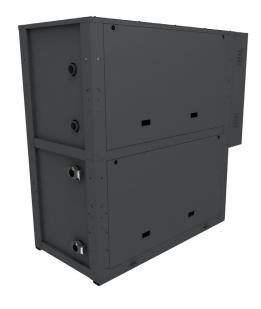

## WaterPLUS HPR

Heat recovery heat pump (source 20-40°C to water upto 78°C)

Heating capacity S40/W78\*: 70-280 kW

Hot water temperature: upto +78°C

Compressors: Scroll Refrigerant: R134a Condenser: BPHE Evaporator: BPHE

Already included: EEV, RS485 Modbus

## Key available options:

Low noise \\Touchscreen display \\ LON, BACnet \\ Soft start \\ Heat recovery \\ Energymeter \\ COP control \\ Stainless steel water piping \\ etc.