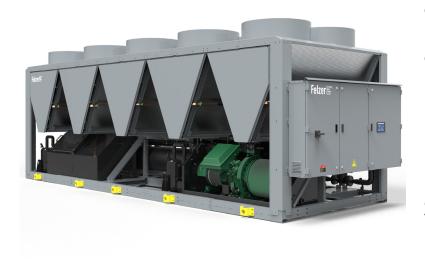

### ScrewDRIVER iNVi

### Aircooled inverter screw flooded evaporator chiller

#### Cooling capacity A35/W7: 170-1800 kW

Compressors: Screw Inverter Refrigerant: R134a (R1234ze on request) Fans: Axial Condenser: Microchannel Evaporator: Shell & Tube Flooded

Basic version: EEV, RS485 Modbus, etc.

#### Key available options:

Freecooling (all versions) \\ High efficiency and low nose \\ Inverter or On-Off pump and tank kits \\ EC Fans \\ Axitop-type diffusors \\ Coils e-coating \\ Touchscreen display \\ Heat recovery \\ etc.