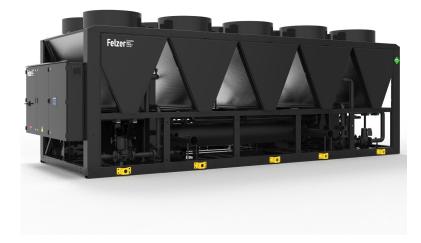

## BalticSCREW AIR

Aircooled screw DX evaporator chiller

#### Cooling capacity A35/W7: 170-1800 kW

Compressors: Screw Refrigerant: R134a (R449A/XP40, R404a, R1234ze, etc. on request) Fans: Axial Condenser: Microchannel Evaporator: DX Shell & Tube

Already included: EEV, RS485 Modbus

#### Key available options:

Freecooling (all versions) \\ Upto -35°C without freecooling \\ High efficiency and low nose \\ Inverter or On-Off pump and tank kits \\ EC Fans \\ Axitop-type diffusors \\ Coils e-coating \\ Touchscreen display \\ Heat recovery \\ Soft start \\ etc.